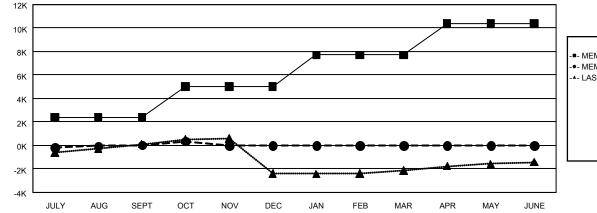

## GMT MONTHLY MEMBERSHIP PROGRESS REPORT

GAT Constitutional Area 3

Results as of: 10/31/2024

REPORT DOES NOT INCLUDE CLUBS IN UNDISTRICTED AREAS.

| Clubs                 |               |           |               | Members               |                           |                         |                                                    |  |
|-----------------------|---------------|-----------|---------------|-----------------------|---------------------------|-------------------------|----------------------------------------------------|--|
| RESULTS FOR 2024-2025 |               |           |               | RESULTS FOR 2024-2025 |                           |                         |                                                    |  |
| QUARTER               | NEW CLUB GOAL | NEW CLUBS | DROPPED CLUBS | QUARTER               | MEMBER GROWTH<br>NET GOAL | MEMBER GROWTH<br>ACTUAL | DROPPED<br>MEMBERS ACTUAL<br>(including transfers) |  |
| JULY/AUG/SEPT         | 40            | 26        | 39            | JULY/AUG/SEPT         | 2,394                     | 3,314                   | 2,771                                              |  |
| OCT/NOV/DEC           | 19            | 10        | 3             | OCT/NOV/DEC           | 2,611                     | 1,472                   | 892                                                |  |
| JAN/FEB/MAR           | 74            | 0         | 0             | JAN/FEB/MAR           | 2,708                     | 0                       | 0                                                  |  |
| APR/MAY/JUNE          | 54            | 0         | 0             | APR/MAY/JUNE          | 2,654                     | 0                       | 0                                                  |  |

- MEMBER GROWTH NET GOAL
- -•- MEMBER GROWTH ACTUAL
- LAST YEAR MEMBERSHIP ACTUAL

| DROPPED CLUBS: 42           |       | 1,142 CLUBS OF 4,262 ADDED 1 OR<br>MORE NEW MEMBERS | GENDER DISTRIBUTION<br>MALE 47,942 (46.50%) |                 |   |
|-----------------------------|-------|-----------------------------------------------------|---------------------------------------------|-----------------|---|
| DROPPED MEMBERS             |       |                                                     | FEMALE                                      | 55,119 (53.46%) |   |
| DECEASED                    | 225   | CLICK HERE FOR CUMULATIVE                           | TOTAL FAMILY UNIT MEMBERS                   |                 | 0 |
| CLUB CANCELLED478OTHER2,919 |       | MEMBERSHIP DATA                                     | FAMILY MEMBERS PAYING HALF<br>DUES          |                 |   |
|                             |       |                                                     |                                             |                 | 0 |
| TOTAL                       | 3,622 |                                                     |                                             |                 |   |