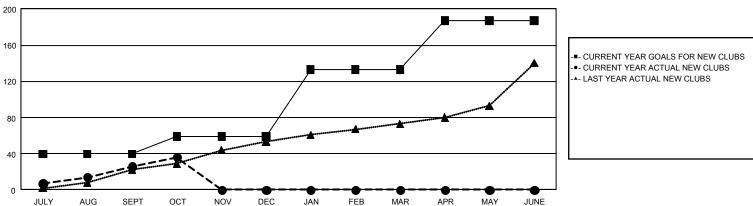

## GMT MONTHLY MEMBERSHIP PROGRESS REPORT

GAT Constitutional Area 3

Results as of: 10/31/2024

REPORT DOES NOT INCLUDE CLUBS IN UNDISTRICTED AREAS.

| Clubs                 |               |           |               | Members               |                           |                         |                                                    |  |
|-----------------------|---------------|-----------|---------------|-----------------------|---------------------------|-------------------------|----------------------------------------------------|--|
| RESULTS FOR 2024-2025 |               |           |               | RESULTS FOR 2024-2025 |                           |                         |                                                    |  |
| QUARTER               | NEW CLUB GOAL | NEW CLUBS | DROPPED CLUBS | QUARTER               | MEMBER GROWTH<br>NET GOAL | MEMBER GROWTH<br>ACTUAL | DROPPED<br>MEMBERS ACTUAL<br>(including transfers) |  |
| JULY/AUG/SEPT         | 40            | 26        | 39            | JULY/AUG/SEPT         | 2,394                     | 3,314                   | 2,771                                              |  |
| OCT/NOV/DEC           | 19            | 10        | 3             | OCT/NOV/DEC           | 2,611                     | 1,472                   | 892                                                |  |
| JAN/FEB/MAR           | 74            | 0         | 0             | JAN/FEB/MAR           | 2,708                     | 0                       | 0                                                  |  |
| APR/MAY/JUNE          | 54            | 0         | 0             | APR/MAY/JUNE          | 2,654                     | 0                       | 0                                                  |  |